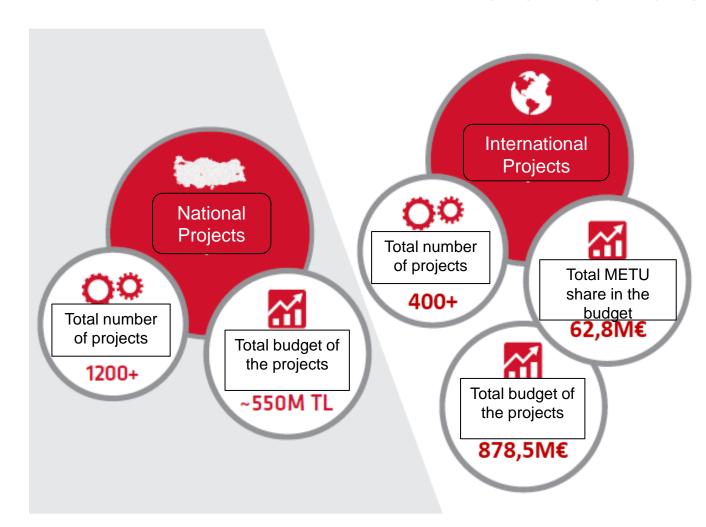

#### THE MOST SUCCESSFUL TURKISH RESEARCH INSTITUTIONS

- METU ranked 1<sup>st</sup> in the most successful Turkish Research Institutions List of the 7<sup>th</sup>
   Framework Program
- METU **shared the 1**<sup>st</sup> **rank** within Turkish universities in terms of number of projects and the total budget received through **Horizon Europe** grants.

| Horizon Europe Program (2021-2027)                |                   |  |  |  |  |
|---------------------------------------------------|-------------------|--|--|--|--|
| The Most Successful Turkish Research Institutions | Grant (million €) |  |  |  |  |
| Middle East Technical University                  | 7,13              |  |  |  |  |
| İhsan Doğramacı Bilkent University                | 6,92              |  |  |  |  |
| Koç University                                    | 6,85              |  |  |  |  |
| İstanbul Technical University                     | 4,03              |  |  |  |  |
| ТÜВİТАК                                           | 2,82              |  |  |  |  |
| izmir Institute of Technology                     | 1,96              |  |  |  |  |
| ODTÜ Günam                                        | 1,27              |  |  |  |  |
| Hacettepe University                              | 1,13              |  |  |  |  |
| Sabancı University                                | 1,02              |  |  |  |  |
| Ege University                                    | 0,99              |  |  |  |  |

| 7. ÇP Programı (2007-2013)                        |                   |  |  |  |  |
|---------------------------------------------------|-------------------|--|--|--|--|
| The Most Successful Turkish Research Institutions | Grant (million €) |  |  |  |  |
| Middle East Technical University                  | 16,17             |  |  |  |  |
| ТÜВİТАК                                           | 11,02             |  |  |  |  |
| Koç University                                    | 8,74              |  |  |  |  |
| Boğaziçi University                               | 8,56              |  |  |  |  |
| ihsan Doğramacı Bilkent University                | 7,56              |  |  |  |  |
| İstanbul Technical University                     | 6,89              |  |  |  |  |
| Sabancı University                                | 6,53              |  |  |  |  |
| Hacettepe University                              | 3,59              |  |  |  |  |
| Özyeğin University                                | 3,03              |  |  |  |  |
| Dokuz Eylül University                            | 2,92              |  |  |  |  |