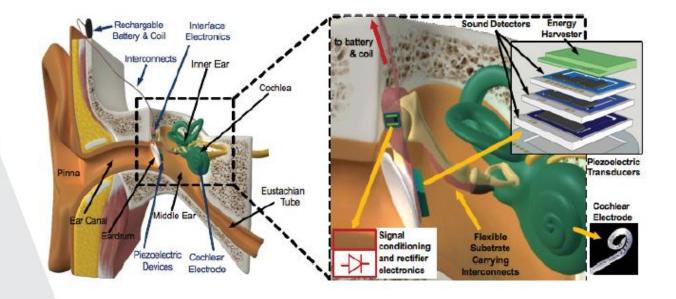

#### **FLAMENCO**

**New Generation Cochlear Implant** 

### **Project Budget:**

2 Million €

OPERA project got 150.000 € support from ERC for the hearing implant designed in FLAMENCO to be brought to the market.