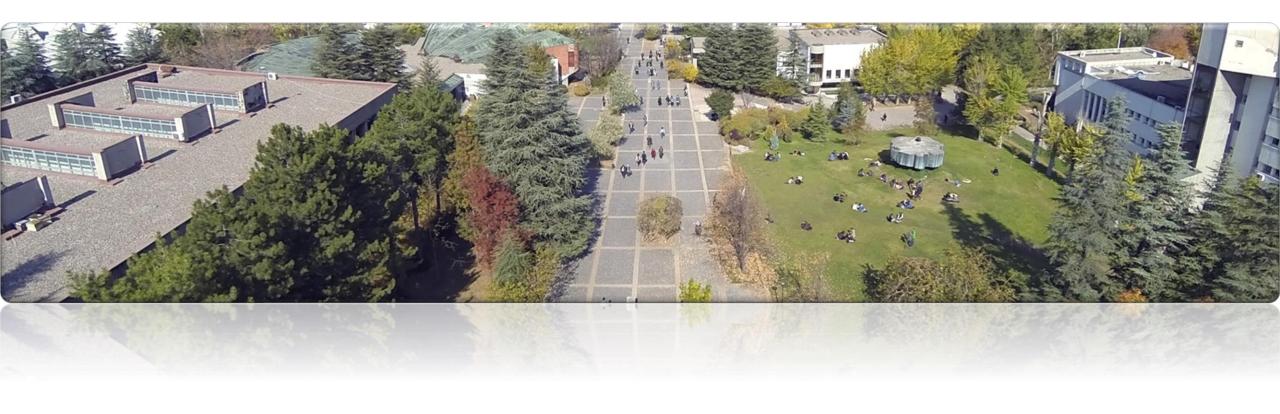

## METU has 3 campuses

1

Main Campus

**Ankara** 

(Founded in 1956)

**General Overview and Main Indicators** 

%100 English education in all programs

**Total 29.702 students in 3 campuses** 

## **Ankara Campus Plan**

The campus area is 4500 hectares (45 km2) with a forested area of 3043 hectares (30 km2)