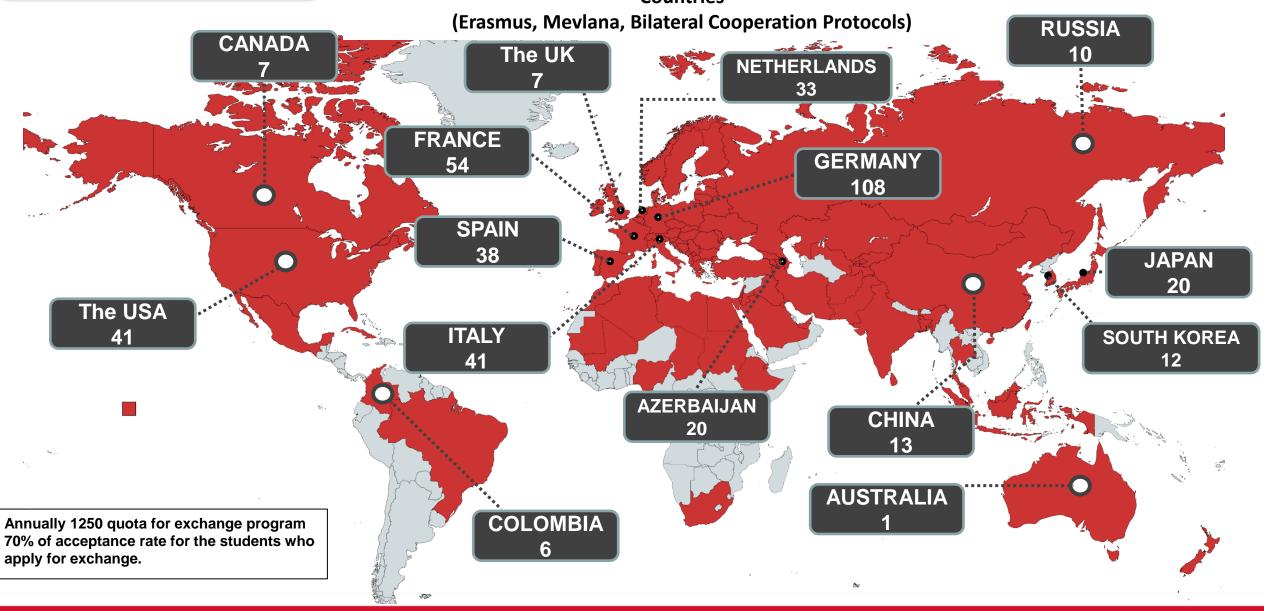

**Agreements & Protocols** 

About 750 Bilateral Cooperation Agreements with 450 Universities in 85 Countries

QS 2024: 336th in the world & 1st among Turkish Universities

**QS World University Rankings by Subject 2023** 