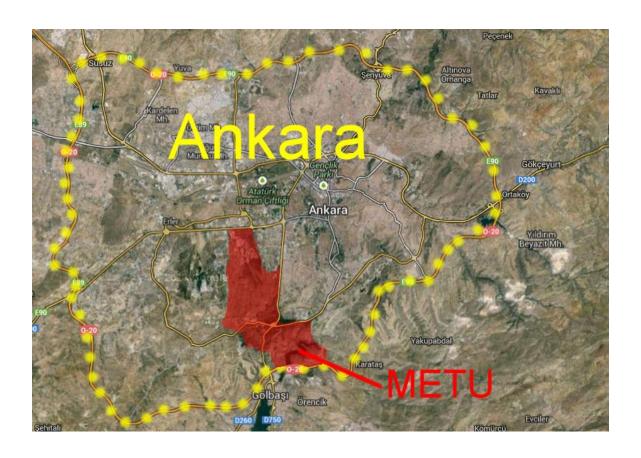

## METU has 3 campuses

1

Main Campus

**Ankara** 

(Founded in 1956)

**General Overview and Main Indicators** 

%100 English education in all programs

**Total 29.702 students in 3 campuses** 

## **Ankara Campus Plan**

The campus area is 4500 hectares (45 km2) with a forested area of 3043 hectares (30 km2)