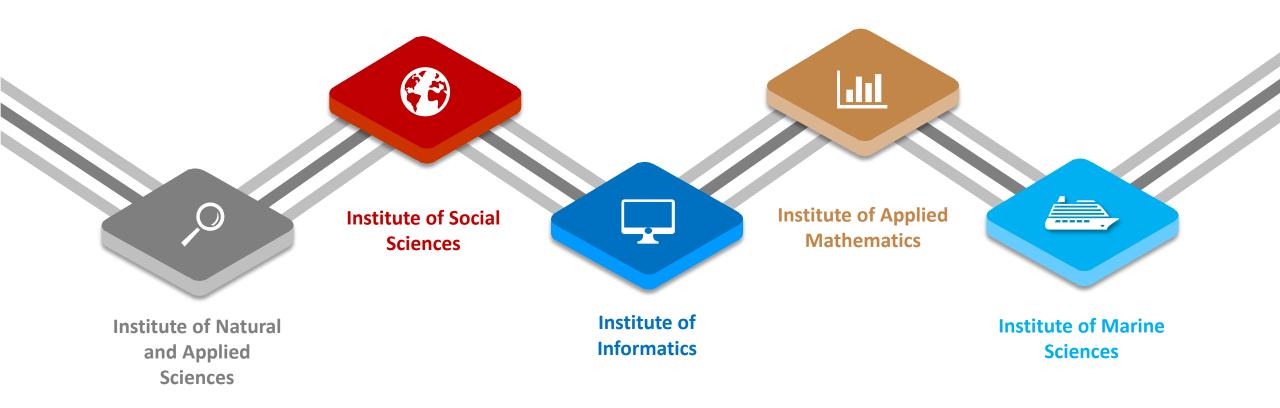

**About 1800 international students from 87 countries** 

**5 Faculties - 41 undergraduate programs** 

**5** Graduate Institutes

176 Graduate Programs: 105 Master's - 71 Doctorate

760+ fulltime faculty (68.5 % have PhD degrees abroad)