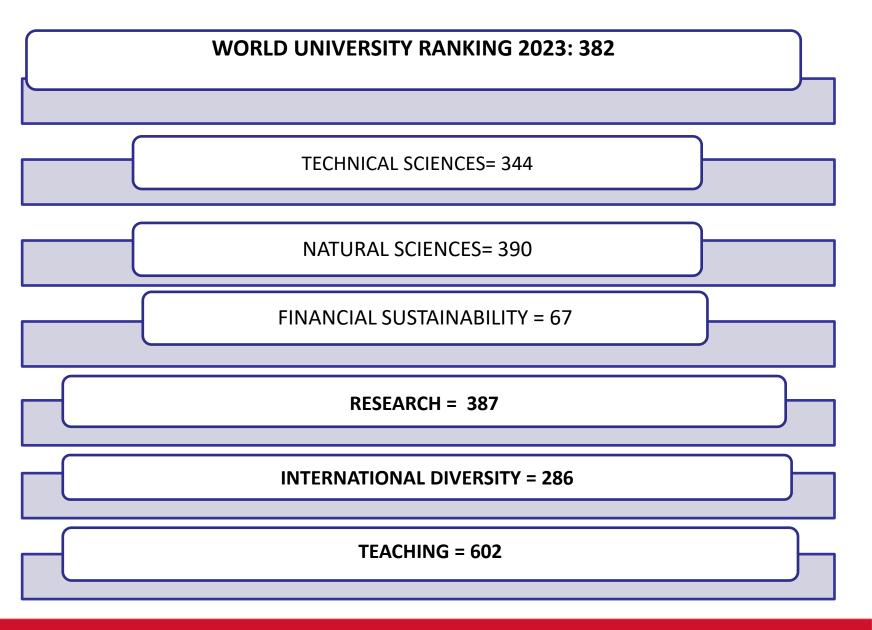

**Agreements & Protocols** 

About 750 Bilateral Cooperation Agreements with 450 Universities in 85 Countries

QS 2024: 336th in the world & 1st among Turkish Universities

**QS World University Rankings by Subject 2023** 

ARTS & HUMANITIES 2023 = 364

**ENGINEERING & TECHNOLOGY 2023= 133** 

SOCIAL SCIENCES & MANAGEMENT 2023 = 234

SUSTAINABILITY 2023 = 201 - 220

GRADUATE EMPLOYABILITY RANKINGS 2022 = 301 - 500

**ENGINEERING - PETROLEUM = 10** 

## THE 2024: Within 351-400 range in the world; 1st among the Turkish State Universities.

METU was placed in the **top 19.7%** percentile worldwide in THE 2024, which is an all-time high success for our university.

METU has increased 76 places in the area of Teaching compared to the previous year and ranked **213rd** in the world.

#### **World University Rankings by Subject 2023**

ENGINEERING = 301 - 400

**EDUCATION = 101 - 125** 

**ARTS & HUMANITIES = 251 - 300** 